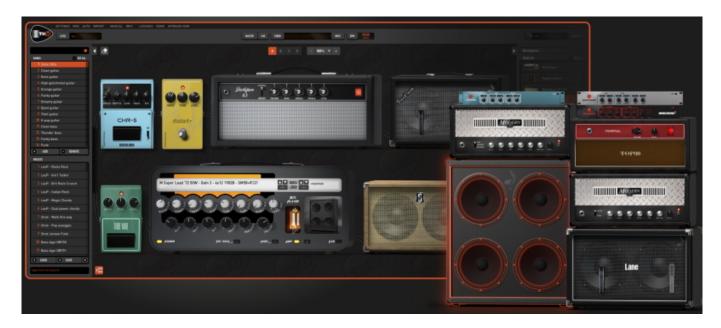

## Slate Digital TH-U Slate Edition V2 Update

Slate Digital announces a major update to its TH-U Slate Edition amp modeling software. Proudly offered in partnership with Overloud, TH-U Slate Edition offers an exclusive collection of amps, cabinets, and effects that will have users reimagining their dream guitar tone. TH-U Slate Edition brings over 100 faithfully modeled amps, cabs and effects to the All Access Pass and Complete Access Bundle. With TH-U Slate Edition, users have 39 amps, 39 cabinets and 35 FX pedals and modules at their disposal with which to craft their sound.

Among the many incredible features that make TH-U stand out among comparable virtual amp modelers, this new update brings some long-awaited features to the software. In addition to 7 new amps, 4 new effects, new cabinets and over 1,700 new IR's, users also get to explore the highly customizable and interactive SuperCabinet Fluid IR processor, as well as a host of official IRs from Jensen. (Learn more about Fluid IR here.)