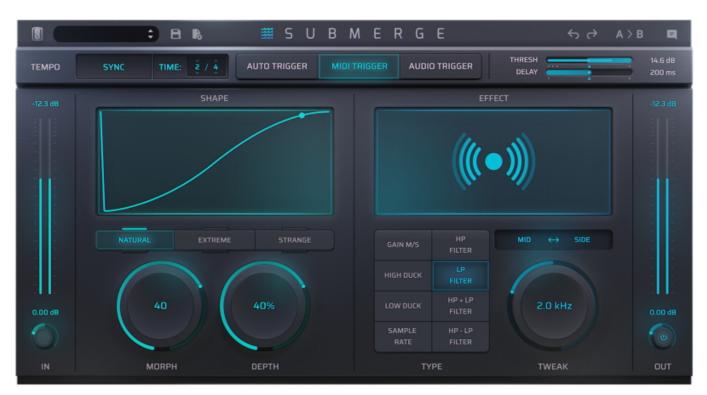

## Slate Digital SUBMERGE

Slate Digital unveils SUBMERGE, the latest plugin to join the ever-expanding All Access Pass and Complete Access Bundle subscriptions. Submerge is an advanced automatic sidechain plugin that is designed to create unique, exciting ducking and pumping effects. Traditionally achieved by compressing one sound using another sound as a trigger, Submerge gives you even more control over the shape and depth of your affected sound without needing to set up a compressor sidechain in your DAW.

Submerge features three Trigger modes and eight onboard effects that expand the creative possibilities beyond what is possible when using traditional processes. The plugin also features customizable control curves and sample rate reduction effects for frequency-selective ducking and sound design applications. As this production technique increases in popularity, Submerge is an incredibly flexible sound design tool that any producer should have in their toolkit. Submerge is available now for All Access Pass and Complete Access Bundle subscribers. It can also be purchased as a perpetual license for \$49.