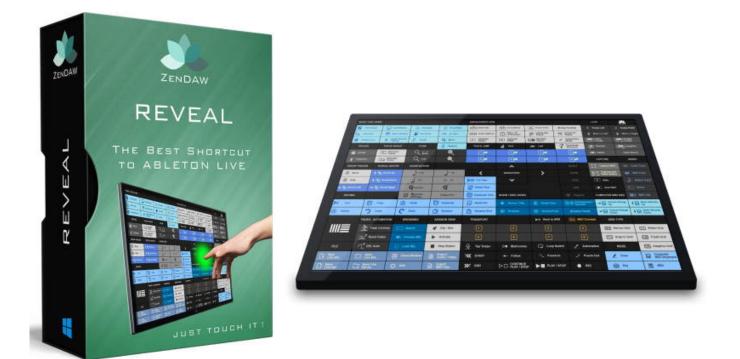

## ZenDAW and Plugivery Release Reveal

ZenDAW and Plugivery Distribution release Reveal; an innovative Touch Workspace software for Ableton Live.

Reveal is available at pro audio dealers around the world at the Introductory Price of \$29 (List \$65) from May 4th, 2021 through May 16th.

Reveal is a powerful touch workspace for Windows 7 and above. It has been designed to efficiently control Ableton Live (DAW) from any physical touchscreen found on the market. Reveal smart scripts give access to over 150 Live key commands and functions from the tip of a finger.

Commands are located exactly where one would expect them to be on a Touchscreen Monitor for Windows OS platforms without having to think about it. It preserves the artist's inspiration thanks to an improved technical workflow.

Ready to use gesture assignments cover all commands performed by users, such as:

- Show/Hide Views
- Editing

Dienstag, 04. Mai 2021 17:05

- Quantization
- Insert Tracks/Scene or MIDI Clips
- File browsing
- Loop Nudge & Selection
- Zooming
- Computer MIDI Keyboard, Transport functions
- Navigation to Shorten/Lengthen Loop
- Show/Hide Browser
- Capture MIDI
- Capture and Insert Scene
- Toggling Device/Clip
- Detail View and Arrangement/Session views
- Groove Pool
- Selection of Grid types