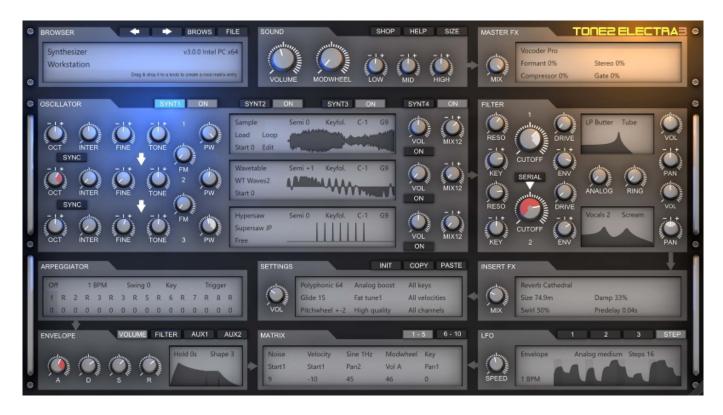

## **Tone2 LoFi-Chill Soundset**

This set contains a collection of 93 beautiful sounds for Tone2 Electra2 or Electra3.