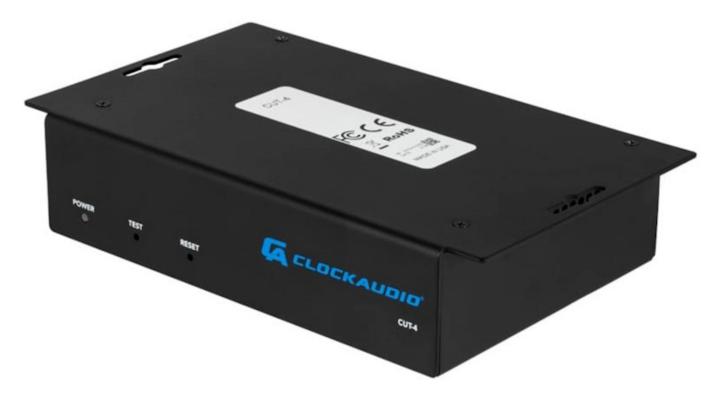

## **Clockaudio CUT4 Logic Interface**

Clockaudio N.A., a company with expertise in pro-av microphone technologies is pleased to announce the immediate availability of its latest integration solution, the CUT-4 Logic Interface, designed to streamline installation and configuration with its plug and play platform. The CUT-4 Logic Interface represents the newest innovation from Clockaudio, catering to the needs of integrators seeking seamless integration solutions. Engineered specifically to work in harmony with Clockaudio's LED buttons, including the popular RGB TS Touch Switches, the CUT-4 opens up a world of possibilities for control and customization.

Robert Moreau, Managing Director for Clockaudio, N.A., shares "From boardrooms to broadcast studios, we designed the CUT-4 to set a new standard for control and customization. With its advanced features and intuitive design, it serves as the perfect solution for any application where precision and reliability are paramount." To facilitate installation, the new product can be easily installed with under-table mounting. Compatible with most DSPs and control systems, the system was designed with open API. Experience the power of the CUT-4 and unlock a new level of control over your audio environment today.