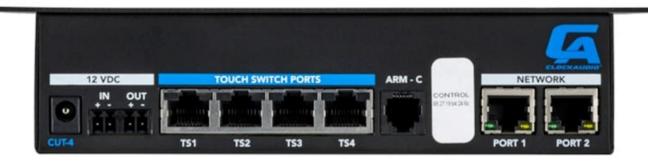

With the CUT-4, integrators gain the ability to connect to a DSP or control system over a network, empowering users to effortlessly manage their audio environment with precision and ease. Equipped with two gigabit ports for daisy chaining, the CUT-4 facilitates seamless scalability and integration, accommodating up to 4 touch switches for tremendous system flexibility. Each touch switch port on the CUT-4 features 3 logic inputs and 3 logic outputs, providing a total of 12 logic inputs and 12 logic outputs per device. Additionally, with 256 levels of brightness per color, the CUT-4 offers millions of possible color combinations, allowing users to tailor their setup to their exact specifications. Furthermore, the CUT-4 allows for the connection of up to 6 devices on a single network run back to the rack, providing a total of 72 inputs and 72 outputs per cable run – ideal for even the most demanding audio environments.