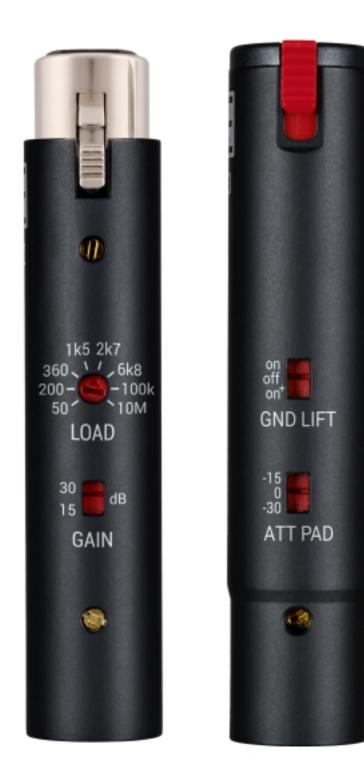

## sE Electronics introduces the DM BLACK SERIES

Friday, 15 March 2024 20:05

Enjoy 15dB to 30dB of extra gain for both passive and dynamic microphones and an Ultra-HiZ direct "box" input for up to 10 megaohms of input impedance – all at your fingertips. Housed in an all-metal aesthetic, the DM BLACK SERIES now boast an unobtrusive all-black finish that is sure to keep you in the spotlight. The DM BLACK SERIES represent the pinnacle of hard work and true craftsmanship in pro audio and look as good as they sound.