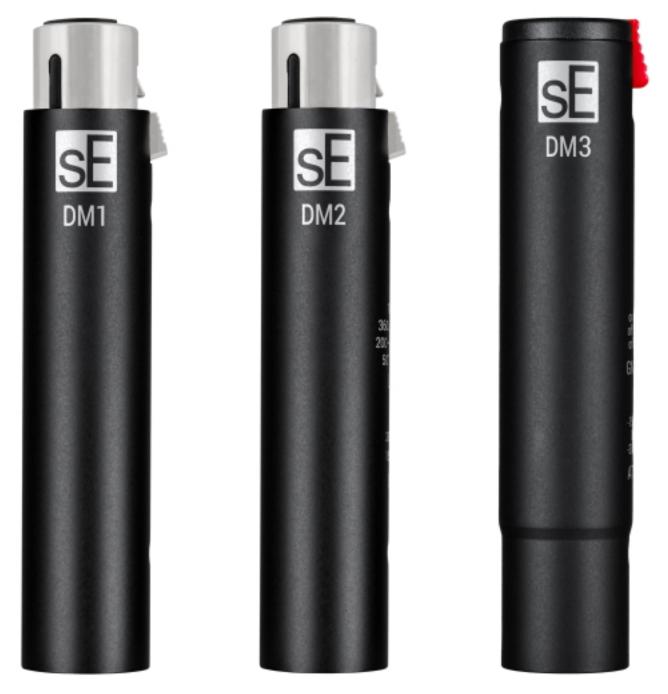

## **sE Electronics DM BLACK SERIES**

sE Electronics introduces the DM BLACK SERIES Inline Preamps and DI "Box". Designed with a sleek and discreet matte-black finish that exudes sophistication, the DM BLACK SERIES deliver the same explosive, colorless sound of the DM1 DYNAMITE, DM2 TNT, and DM3 you are used to but with an added touch of elegance.

## sE Electronics introduces the DM BLACK SERIES

Friday, 15 March 2024 20:05

Enjoy 15dB to 30dB of extra gain for both passive and dynamic microphones and an Ultra-HiZ direct "box" input for up to 10 megaohms of input impedance – all at your fingertips. Housed in an all-metal aesthetic, the DM BLACK SERIES now boast an unobtrusive all-black finish that is sure to keep you in the spotlight. The DM BLACK SERIES represent the pinnacle of hard work and true craftsmanship in pro audio and look as good as they sound.