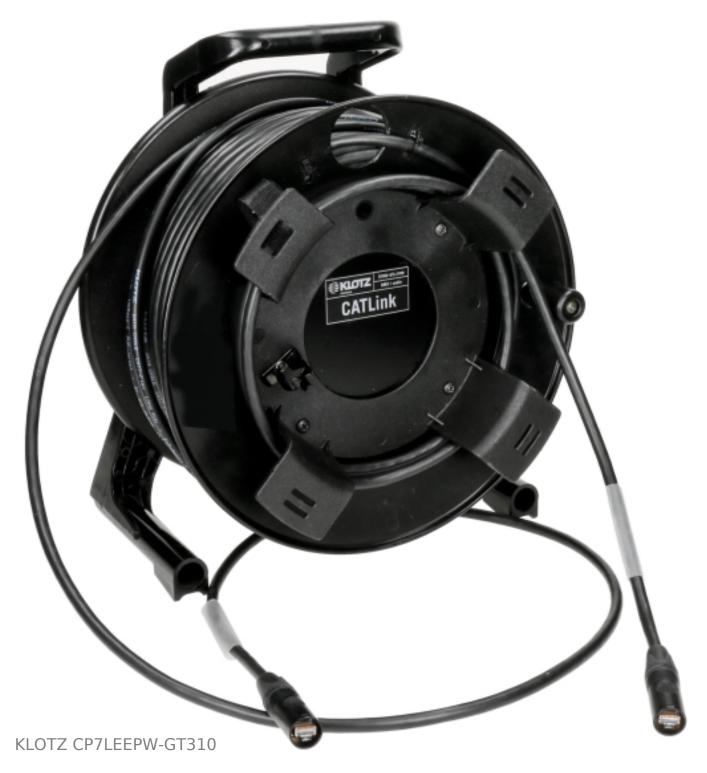

## **KLOTZ CP7LRRP & CP7LEEP**

The latest developed, highly flexible CAT7 network cable C7PLRP by KLOTZ enables unique transmission lengths of up to 100m and is therefore ideal for mobile applications. This high-performance cable is now also available pre-assembled with shielded RJ45 plugs in a full metal housing in the CP7LRRP series and with etherCON plugs in the CP7LEEP series.

In mobile applications, the patch cables, with a thickness of only 8.5 mm, are easy to work with on account of their high flexibility and are also optimally protected against damages by an extremely robust PUR jacket, which is flame-retardant, halogen-free and resistant to oil, microbes and chemicals.