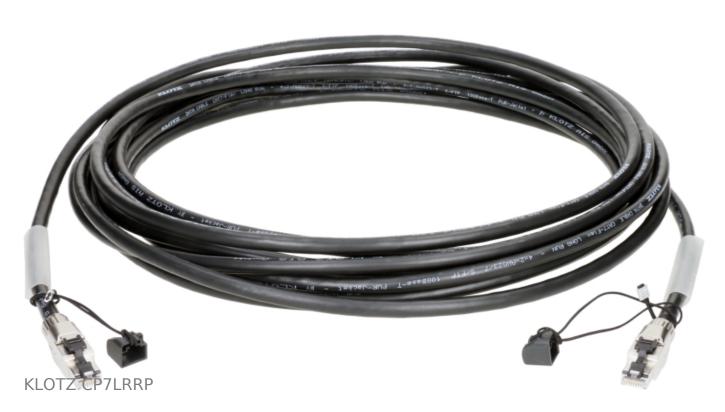

## **KLOTZ CP7LRRP & CP7LEEP**

The latest developed, highly flexible CAT7 network cable C7PLRP by KLOTZ enables unique transmission lengths of up to 100m and is therefore ideal for mobile applications. This high-performance cable is now also available pre-assembled with shielded RJ45 plugs in a full metal housing in the CP7LRRP series and with etherCON plugs in the CP7LEEP series.

The pre-assembled KLOTZ C7PLRP cables are designed for demanding applications in the live entertainment, pro AV and broadcast sectors as well as for use in industrial environments. The low attenuation allows superior transmission lengths of up to 100m, e.g. for 10GBase-T, audio networks such as Ethersound; AES67, Dante, Ravenna and many more. Video networks such as AVB, SMPTE ST2110 and DMX lighting control systems are also typical applications for these CAT7 patch cables.