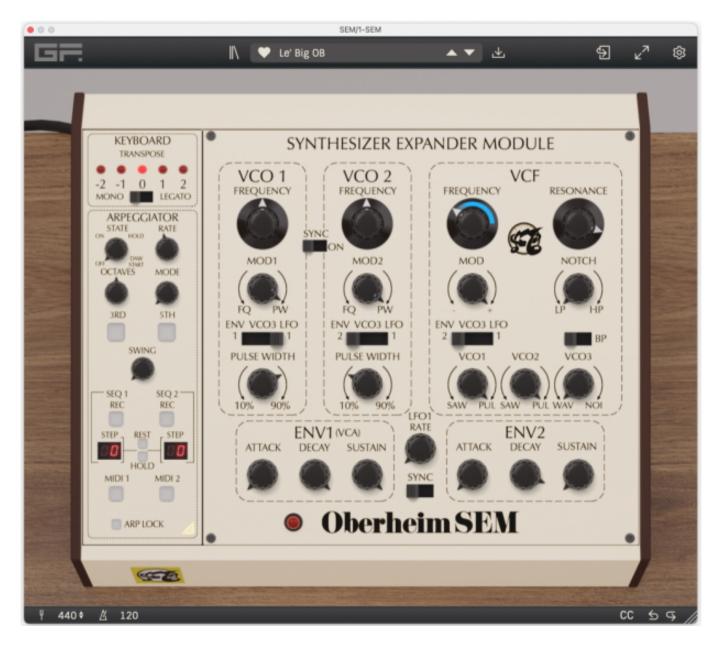

## **GForce Oberheim SEM v1.6**

GForce Software announces Oberheim SEM 1.6, a complete GUI overhaul of the officially endorsed emulation of the legendary monophonic synth. The update is free for registered users and available immediately. And it still sounds as fat as the original. Gforce's Oberheim SEM was originally released to coincide with Tom Oberheim's birthday in July last year on the back of the multi-award-winning and officially endorsed Oberheim OB-E, released a few months earlier. GForce's SEM got several awards for itself and was updated with their new powerful and intuitive browser earlier this year. Now, the new graphic interface significantly improves the experience, giving you the feeling of having a real Oberheim SEM right in front of you.

As well as painstakingly recreating the huge, unmistakable sound of the SEM, the GForce Oberheim SEM also recreates the ethos of the original – a simple monophonic synth that allows you to shape incredible sounds in an instant. And with Tom Oberheim's seal of approval, you can be confident in its authenticity. Add to this more than 400+ categorized patches, and inspiration is just moments away.