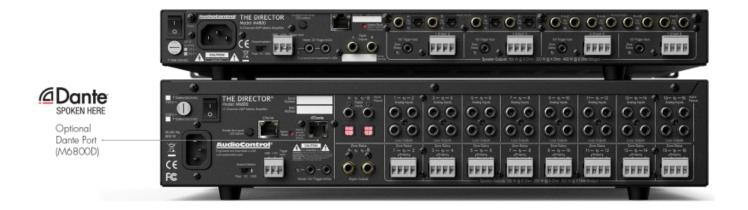

## AudioControl adds Dante Compatibility to Director Model M6800

AudioControl has announced that their award-winning Director Model M6800 multizone amplifier is available with Dante digital audio networking capability, continuing the company's unwavering commitment to provide the most advanced, highperformance entertainment solutions for professional A/V installers.

## AudioControl adds Dante Compatibility to Director Model M6800

Tuesday, 29 August 2023 15:43

With the Director Model M6800 amplifier, integrators can tailor the sound to each zone based on DSP profiles of leading speaker brands included as part of AudioControl's Sound Partners Program, and then fine-tune the sound based on the acoustic properties of any space. The AudioControl Director Model M6800 can be used as a standalone solution or as part of a complete smart home environment with drivers available for popular 3rd party control systems including Crestron, Savant, RTI and Control 4. Most critically, AudioControl has provided integrators with 16-channels of premium performance from a 2U chassis, conserving critical rack space without compromising sound quality.