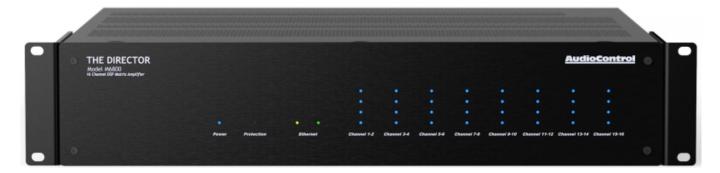

AudioControl's award-winning Director Series amplifiers deliver the ultimate entertainment experience when performance matters. The Director Model M6800 offers the high-power and features integrators must have to provide unrivaled audio performance across any size the music system, including a true, conservatively measured 100 watts/8-Ohms, 200 watts/4-Ohms per channel into 16-channels. The Model M6800 also features a powerful DSP engine that includes graphic and parametric equalization by zone, plus a switching matrix that delivers the highest quality entertainment programming to any zone with unmatched flexibility.

## AudioControl adds Dante Compatibility to Director Model M6800

Tuesday, 29 August 2023 15:43

With the Director Model M6800 amplifier, integrators can tailor the sound to each zone based on DSP profiles of leading speaker brands included as part of AudioControl's Sound Partners Program, and then fine-tune the sound based on the acoustic properties of any space. The AudioControl Director Model M6800 can be used as a standalone solution or as part of a complete smart home environment with drivers available for popular 3rd party control systems including Crestron, Savant, RTI and Control 4. Most critically, AudioControl has provided integrators with 16-channels of premium performance from a 2U chassis, conserving critical rack space without compromising sound quality.