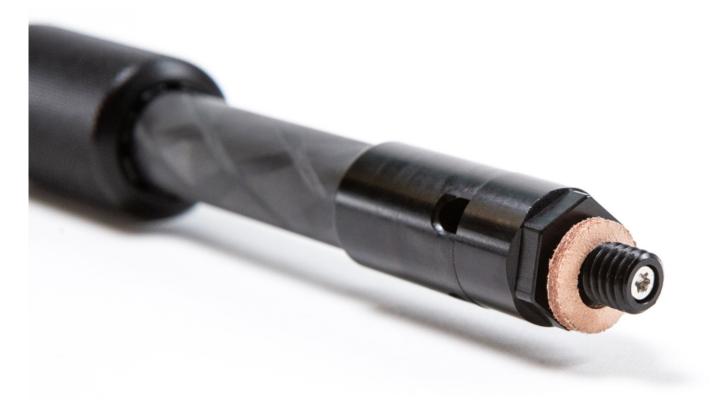

The features (compared to the regular QP5 series):

- Thinner Diameter (30mm instead of 34mm)
- Lighter (one segment less)
- Improved Locks (a guarter turn now completely prevents lateral twisting)
- Black Tip