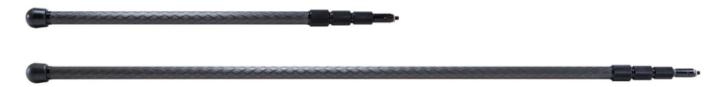

## **Ambient QuickPole Slim**

Ambient announce the new Slim edition of their popular QuickPole Series - "Slim" because it has one segment less and is very comfortable to hold with a diameter of just 30mm. Ambient have received a lot of feedback from customers who loved our old 4-segment QS Line. The request for a thinner version of the QP5 has now been answered. A special thanks goes out to veteran boom operator Allen Williams from Sound Speeds for his great input during the design process.

The features (compared to the regular QP5 series):

- Thinner Diameter (30mm instead of 34mm)
- Lighter (one segment less)
- Improved Locks (a guarter turn now completely prevents lateral twisting)
- Black Tip

## Sizes:

• A80981 | QP Slim Long: Extends from 155 cm to 518 cm (weight: 835g)

• A80987 | QP Slim Short: Extends from 100 cm to 330 cm (weight: 550g)

The QuickPole Slim is available as of now. Check Ambient's webshop or get in touch with your local dealer.