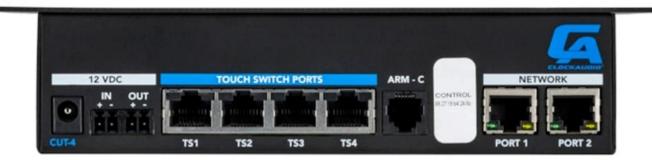

With the CUT-4, integrators gain the ability to connect to a DSP or control system over a network, empowering users to effortlessly manage their audio environment with precision and ease. Equipped with two gigabit ports for daisy chaining, the CUT-4 facilitates seamless scalability and integration, accommodating up to 4 touch switches for tremendous system flexibility. Each touch switch port on the CUT-4 features 3 logic inputs and 3 logic outputs, providing a total of 12 logic inputs and 12 logic outputs per device. Additionally, with 256 levels of brightness per color, the CUT-4 offers millions of possible color combinations, allowing users to tailor their setup to their exact specifications. Furthermore, the CUT-4 allows for the connection of up to 6 devices on a single network run back to the rack, providing a total of 72 inputs and 72 outputs per cable run – ideal for even the most demanding audio environments.