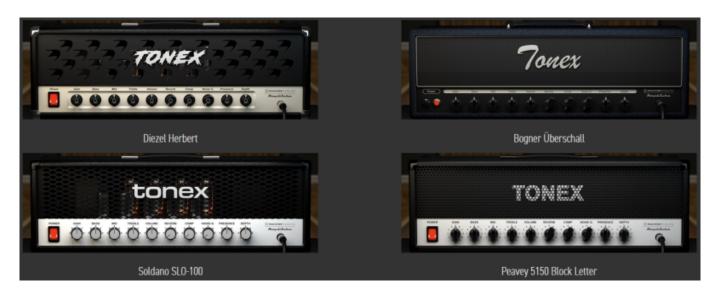

## **IK Multimedia Metal Gems Signature Collection**

IK Multimedia releases Metal Gems Signature Collection for TONEX, continuing IK's commitment to expanding the TONEX ecosystem with 100 essential high-gain Tone Models. IK also announces that a firmware update for TONEX Pedal is available today, adding a highly requested built-in chromatic tuner for guitar and bass. Metal Gems is an exclusive collection of 100 high-gain Tone Models, meticulously captured to deliver both classic and contemporary metal tones, giving users instant access to 4 legendary amps: a Diezel Herbert, Bogner Uberschall, Soldano SLO-100 and a Peavey 5150.

The Diezel Herbert is a 180-watt fire breather that can go from dynamic cleans to ultra-tight distortion. 30 Tone Models deliver that Diezel signature definition and

The Bogner Uberschall is a renowned high-gain guitar amp prized for its all-tube distortion and clear string separation. 25 Tone Models deliver searing lead and rhythm tones with tight and powerful bass, ideal for players of extended-range and drop-tuned guitars. The collection includes clean and high-gain Tone Models using multiple stomps to tighten and drive the amp into brutal territory.

The SLO-100 redefined high-gain amplification in 1987 as one of the first amp heads to feature powerful harmonics and impeccable gain, sustain and responsiveness. 25 Tone Models feature clean, drive and high-gain tones with several using a TS-9 and Furman PQ-3, captured with a variety of settings, speakers and other outboard gear to achieve a wide range of tones for hard rock to modern metal.

The Peavey 5150 is one of history's most iconic high-gain amps, instantly recognizable on any stage. Renowned for its bloom and juicy harmonic saturation, the 5150 was quickly adopted by many top metal guitar players. 20 Tone Models feature a variety of captures including some with stomps and with 6 different cabs to deliver a wide range of skull-crushing, gig-ready tones.