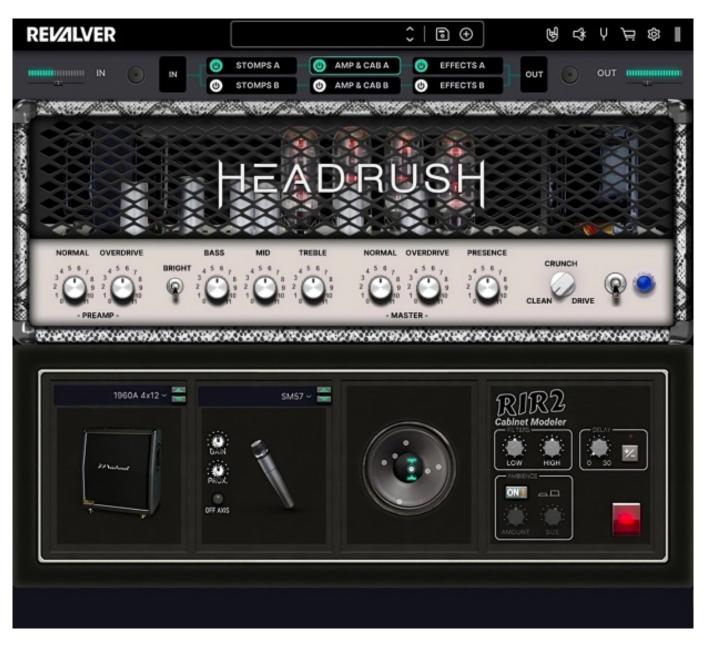

ReValver's ACT (Audio Cloning Technology) not only takes ReValver's cabinet modeling and EQ matching to the next level, but it also allows the user to mold and shape the sound of the guitar itself, cloning the sound and characteristics of other instruments, such as acoustics, folk instruments, and even other electric guitar and pickup combinations. ReValver's RIR2 cabinet module allows powerful control over the cab model's microphone type, placement, and environment. If you have go-to 3rd party cab impulse responses, load them in the RIR impulse response player module for custom tone shaping.

Dienstag, 05. Dezember 2023 17:23

ReValver 5 is the only software that offers official Peavey and Budda amp and effects models. Developed in collaboration with the original engineers, these models—including the ReValver Peavey 6505 - are a faithful digital representation of the iconic amps they emulate. Users can add their favorite effects and stompbox plugins, or even use 3rd party amp sim modules with ReValver's advanced cabinet modeling. When it comes to expandability, the sky's the limit with ReValver.