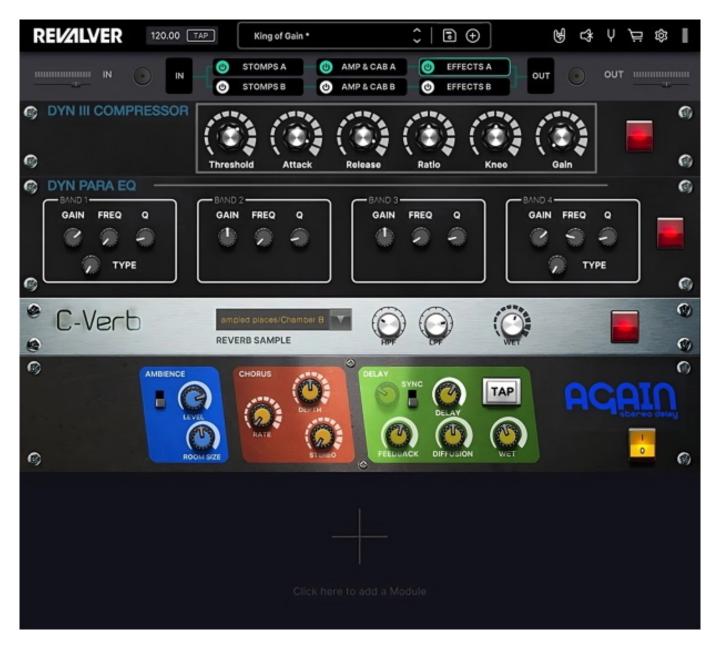

ReValver's ACT (Audio Cloning Technology) not only takes ReValver's cabinet modeling and EQ matching to the next level, but it also allows the user to mold and shape the sound of the guitar itself, cloning the sound and characteristics of other instruments, such as acoustics, folk instruments, and even other electric guitar and pickup combinations. ReValver's RIR2 cabinet module allows powerful control over the cab model's microphone type, placement, and environment. If you have go-to 3rd party cab impulse responses, load them in the RIR impulse response player module for custom tone shaping.

While many amp modeling solutions limit you to editing high-level properties, ReValver 5 gives you the power to edit at the schematic level, offering an industryfirst level of tweakability. With ReValver 5, nearly all parameters can be MIDI controlled, facilitating real-time adjustments and seamless preset switching via its revolutionary GIG Mode feature.

ReValver 5 is free for life. Expansion bundles are priced as follows:

- Starter Pack \$29.99 (\$19.99 promo price)
- Standard \$59.99 (\$39.99 promo price)
- Headrush \$79.99 (\$49.99 promo price)
- Producer \$129.99 (\$79.99 promo price)