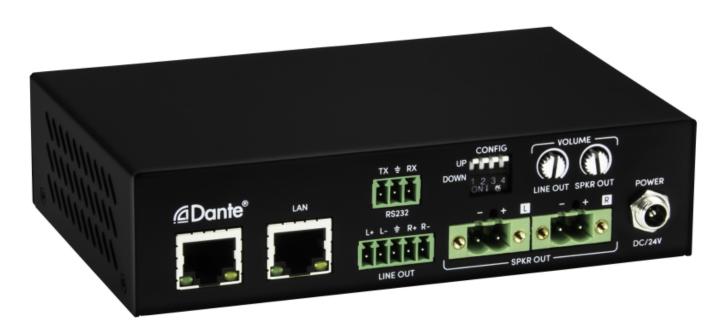

## **AVPro Edge AC-DANTE-AMP-2CH**

AVPro Edge has introduced the model AC-DANTE-AMP-2CH, a 2-channel amplifier with decoding for Dante and AES67 audio formats up to 96kHz. The Dante 2-channel amp has been engineered as a problem solver for integrators through outstanding performance and the critical flexibility of a compact form factor that can be mounted nearly anywhere. Utilizing a category cable for Dante audio input, this versatile solution has been designed to power local loudspeakers in any zone, accommodate two Dante plug-and-play audio flows, and provide an analog line-output for additional audio distribution as needed - all from a single Dante endpoint.

The Dante 2-channel amplifier from AVPro Edge has been engineered for easy, localized installation, eliminating the need for an equipment rack at each remote location. This amazing audio-only endpoint is the ultimate solution for integrators seeking to utilize either a new or existing network as a platform for distributed audio. Featuring a mini-OLED screen and adjustment potentiometers for localized control of volume, muting, volume lock, and balance adjustments, integrators can also utilize an API compatible with popular control systems to manage adjustments externally.