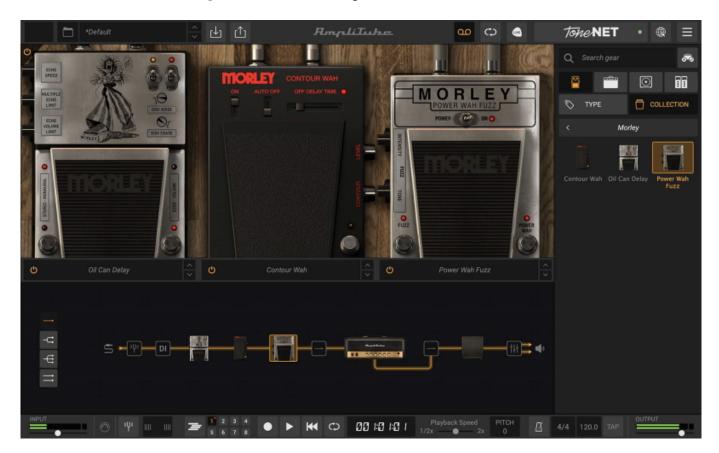

AmpliTube Morley Collection features three of their most groundbreaking stompbox designs including the much sought-after EVO-1, which uses an electro-static delay apparatus famously called the Oil Can Delay. Each effect captures perfectly the original's unique tone-shaping design with some added new features approved by Morley in the case of the EVO-1.

The Morley EVO-1 is a rare and highly coveted effect pedal that was released in the early '70s. It uses a patented electro-static delay technology to create a warm, warbly sound that is unlike any other delay pedal. Perfectly recaptured by IK's design team and sound-certified by Morley, users get all of the hardware's sonic idiosyncrasies and unpredictability along with new tone-shaping controls over Disk Noise, Disk Erase and delay BPM.

The Morley Power Wah Fuzz is another classic effects pedal released in the '70s that combines a wah and a fuzz effect into one unit. Using the latest modeling

## IK Multimedia releases AmpliTube Morley Collection

Donnerstag, 29. Juni 2023 18:24

technologies IK has faithfully recreated the warmth and saturated tone of the original MPSA12 transistor. Even the wide frequency range of the optical sensor (the first of its kind) was modeled to deliver a variety of sounds from subtle to extreme.

The Morley Contour Wah Pedal Model is an electro-optical wah pedal that was first released in 1996. The AmpliTube version offers the same wide frequency range and a variable Q control for precisely shaping the wah sound. Like the original, the virtual pedal has a Contour mode for sweeping filter effects that along with the Level control can fine-tune the high-end response and personality of the pedal from mellow to bright and cutting.