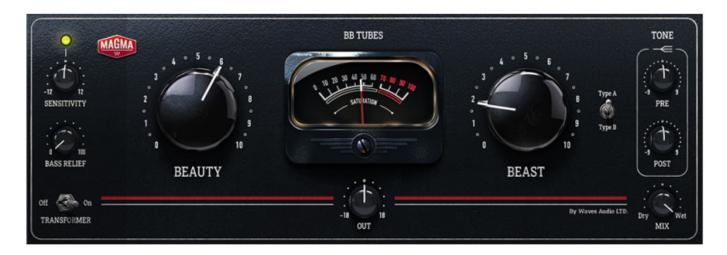

BB Tube features two main controls:

- BEAUTY: perfect for delicate harmonic saturation, where the user just wants to make a sound blossom before it breaks up. This knob achieves an instant roundness, fatness and glow, and an unmistakably huge low-mid.
- BEAST: gives that immediate in-your-face energy, attitude and aggression, all the way to crunch distortion. Even when fully broken up, the sound feels tight and controlled, without collapsing into muddiness. Furthermore, there is an A/B switch to select between two different tube types.

BB Tubes also helps dial up the loudness of a mix in an appealing way. The soft clipping of the tubes brings down transient peak levels, while dramatically increasing perceived loudness, resulting in a much louder mix before digital clipping. The plugin also offers options for a pre- and post-hi-shelf EQ, transformer in/out, bass relief (which removes the low frequencies from the side-chain input), a sensitivity control (which lets the user choose the point at which the tubes are hit), a dry/wet knob and output gain.

## Waves BB Tubes Features:

- Huge-sounding tube saturation
- BEAUTY knob perfect for delicate harmonic saturation
- BEAST knob for extreme & aggressive in-your-face distortion
- Cascade & combine BEAUTY & BEAST knobs for an exceptional range of tones
- Incredible results on any instrument or vocal
- Tube soft clipping creates extremely loud mixes, quickly
- Includes pre- and post-hi-shelf EQ, bass relief, mix knob, more
- Includes an installer for Lil Tube