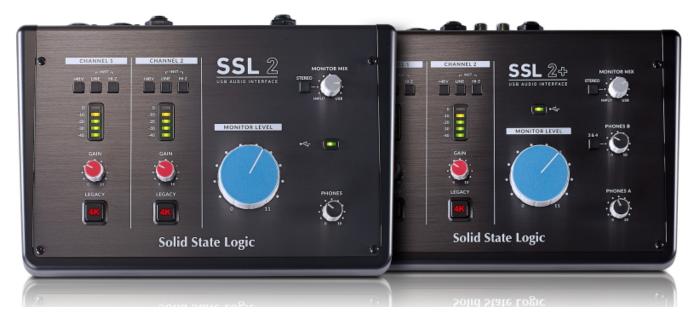

Both new and existing SSL 2/2+ customers can access the enhanced SSL Production Pack through their registered 2/2+ accounts. Designed to be at the heart of a

project or personal recording set up, the SSL 2 personal studio is perfect for individual singers, songwriters, or media producers, while the SSL 2+ collaborative studio provides expanded I/O for musicians working and recording together.

The 2-In/2-Out SSL 2 packs in two SSL designed analogue mic preamps together with pristine 24-bit/192kHz conversion to capture and hear every detail, a single high-grade headphone output, easy-to-use monitor mix control for critical low-latency monitoring tasks, and balanced monitor outputs with an impressive dynamic range. In addition, the 'Legacy 4K' mode – inspired by the studio legendary hit-making sound of the SL 4000 series consoles - gives you the ability to add extra analogue SSL console character and sparkle to your input sources.

Meantime, the SSL 2+ feature set builds in a production hub for those wanting to collaborate, with an additional headphone output with independent monitor mix, MIDI I/O, and additional unbalanced outputs for DJ Mixers.