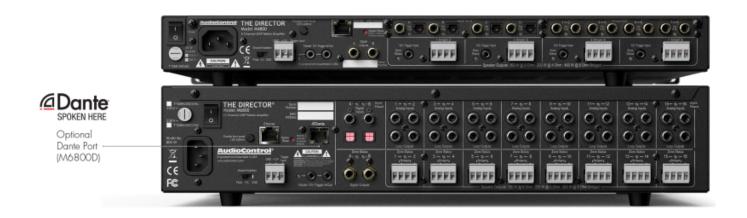

## AudioControl adds Dante Compatibility to Director Model M6800

AudioControl has announced that their award-winning Director Model M6800 multizone amplifier is available with Dante digital audio networking capability, continuing the company's unwavering commitment to provide the most advanced, highperformance entertainment solutions for professional A/V installers.

"Last year, we successfully introduced Dante network connectivity as an option on our CM-Series 70-volt Dual Mode amplifiers, providing integrators with a new level of performance for landscape entertainment systems and beyond," explained Chris Kane, Vice President Of Sales & Marketing at AudioControl. "We are excited to add this amazing technology to the award-winning Director Model M6800, one of our most popular multi-zone amplifiers."